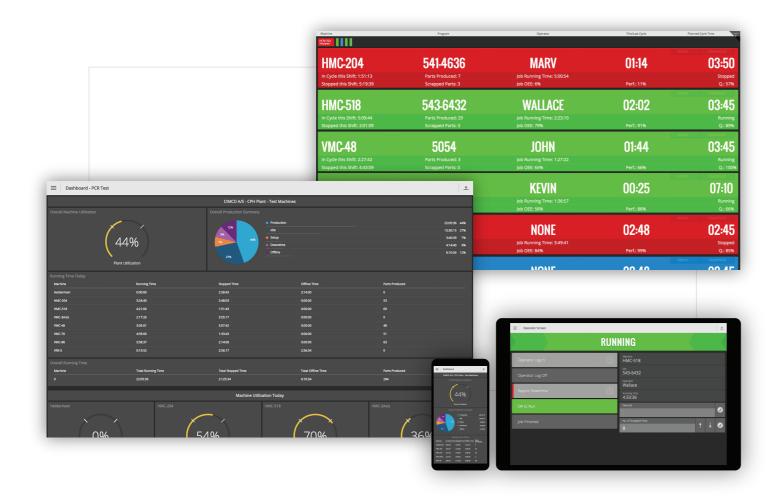

## Some of the many features included

See the current status and performance data

of your machines on Andon boards, PC and

mobile. Customize the layout and content of

Real-time monitoring / Andon

screens to suit your needs.

## **Customizable reports**

Generate reports with calculation of OEE, downtime and other essential KPIs. Set production targets, work shifts and sort data by different factors.

## Operator interface

Enables operators to access essential information directly at the machine and enter data such as current shift, job, reasons for downtime and scrap.