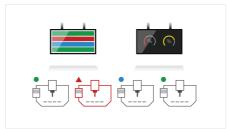

## Some of the many features included

See the current status and performance data

of your machines on Andon boards, PC and

mobile. Customize the layout and content of

Real-time monitoring / Andon

screens to suit your needs.

## Andon and signaling units

Control signaling units such as stack lights, buzzers and Andon boards that indicate the status of your machines.