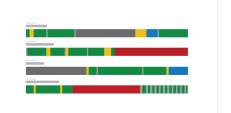

## **Customizable reports**

Generate reports with calculation of OEE, downtime and other essential KPIs. Set production targets, work shifts and sort data by different factors.

## Real-time reporting

Generate real-time reports that dynamically update as data comes in, such as machine