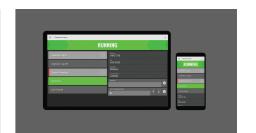

## Some of the many features included

See the current status and performance data

of your machines on Andon boards, PC and

mobile. Customize the layout and content of

Real-time monitoring / Andon

screens to suit your needs.

## **Customizable reports**

Generate reports with calculation of OEE, downtime and other essential KPIs. Set production targets, work shifts and sort data by different factors.