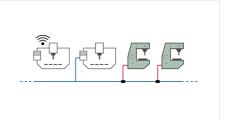

## Works with your equipment

Collect data automatically or manually using your existing wireless network, Ethernet, RS-232 or Parallel I/O. Use existing barcode readers and PCs on the shopfloor.

## Operator interface

Enables operators to access essential information directly at the machine and enter data such as current shift, job, reasons for downtime and scrap.

## Andon and signaling units

Control signaling units such as stack lights, buzzers and Andon boards that indicate the status of your machines.